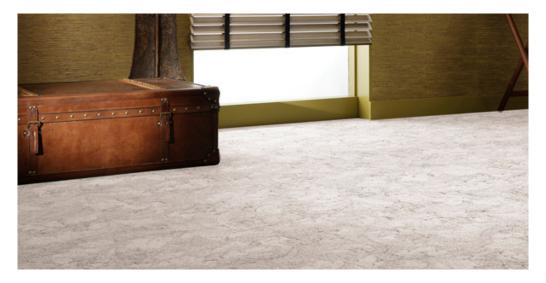

## **Product properties**

| Widths (m)                         | 4.00/5.00                                                         | Backing                             | Flextex Plus Actionbac    |
|------------------------------------|-------------------------------------------------------------------|-------------------------------------|---------------------------|
| Texture                            | Cut & loop                                                        | Pile composition                    | 100% Polyamide<br>(Nylon) |
| Aspect                             | Structured/dessin                                                 | Pattern repeating every<br>L*W (cm) |                           |
| Domestic Use                       | Intensive : Bedroom,<br>Guest room, Living,                       | Commercial Use                      | -                         |
| (*) if stairs symbol is<br>present | Dining, Hobby, Office,<br>Study, Stairs(*),<br>Entrance , Hallway |                                     |                           |
| Pile height (mm)                   | 12.0                                                              | Total thickness (mm)                | 14.0                      |
| Budget                             | €€€                                                               |                                     |                           |